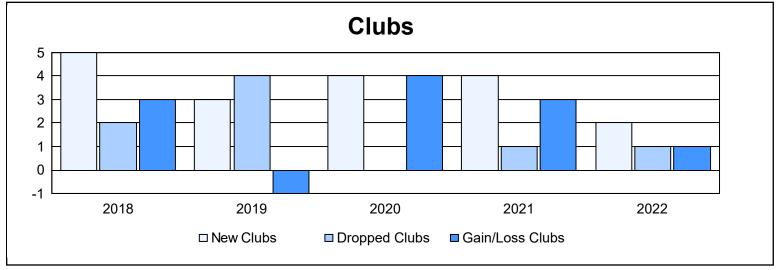

District 108 YA As of June 2022 Cumulative

| Year      | New<br>Clubs | Dropped<br>Clubs | Gain/<br>Loss<br>Clubs | New<br>Members | Charter<br>Members | Reinstate<br>Members | Transfer<br>Members | Total<br>Member<br>Added | Total<br>Members<br>Dropped | Gain/<br>Loss<br>Members |
|-----------|--------------|------------------|------------------------|----------------|--------------------|----------------------|---------------------|--------------------------|-----------------------------|--------------------------|
| 2017-2018 | 5            | 2                | 3                      | 297            | 150                | 37                   | 21                  | 505                      | 500                         | 5                        |
| 2018-2019 | 3            | 4                | -1                     | 392            | 84                 | 46                   | 22                  | 544                      | 435                         | 109                      |
| 2019-2020 | 4            | 0                | 4                      | 318            | 99                 | 13                   | 18                  | 448                      | 409                         | 39                       |
| 2020-2021 | 4            | 1                | 3                      | 318            | 99                 | 17                   | 18                  | 452                      | 437                         | 15                       |
| 2021-2022 | 2            | 1                | 1                      | 401            | 61                 | 14                   | 31                  | 507                      | 422                         | 85                       |
| Average   | 4            | 2                | 2                      | 345            | 99                 | 25                   | 22                  | 491                      | 441                         | 51                       |